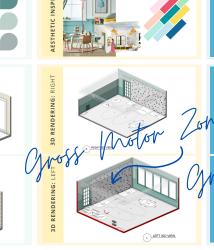

#### **Everything in E-Design,** AND...

- Gross Motor Zone: One wall or corner/ area of the room
- Comprehensive educational explanation of features displayed in 2D Elevations
- Gross Motor Products Ordering Guide
- Gross Motor Installation Guide
- Design Revision: Up to 5 Product Swaps
- Optional 2nd meeting after delivery

#### Gross Motor Zones can include:

- Climbing Walls & Holds
  - Monkey Bars
- Climbing Ropes/Ladders
  - Swings
  - Safety Mats
  - Foam Pit

(Pipe Climbers & Slides not available in this service)

\*Installation of Gross Motor Features should be completed by a licensed, experienced General Contractor