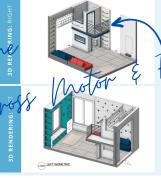

#### **Everything in E-Design,** AND...

- Gross Motor Zone: One wall or corner/ area of the room
- Comprehensive educational explanation of features displayed in 2D Elevations
- Gross Motor Products Ordering Guide
- Gross Motor Installation Guide
- Design Revision: Up to 5 Product Swaps
- Optional 2nd meeting after delivery

#### Gross Motor Zones can include:

- Climbing Walls & Holds
  - Monkey Bars
- Climbing Ropes/Ladders
  - Swings
  - Safety Mats
  - Foam Pit

(Pipe Climbers & Slides not available in this service)

\*Installation of Gross Motor Features should be completed by a licensed, experienced General Contractor